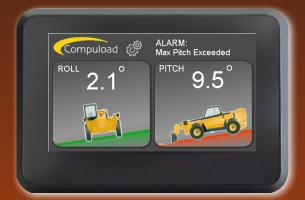

### **System Overview**

When max angle threshold is reached, icons change colour and flash whilst the audible alarm is activated to notify the operator of the dangerous condition.

Dual Axis CANBUS Sensor, Pitch and Roll to be mounted on truck