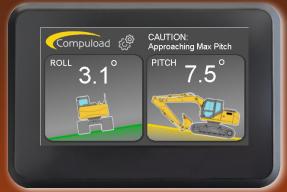

### **System Overview**

When max angle threshold is reached, icons change colour and flash whilst the audible alarm is activated to notify the operator of the dangerous condition.

Dual Axis CANBUS Sensor, Pitch and Roll to be mounted on truck