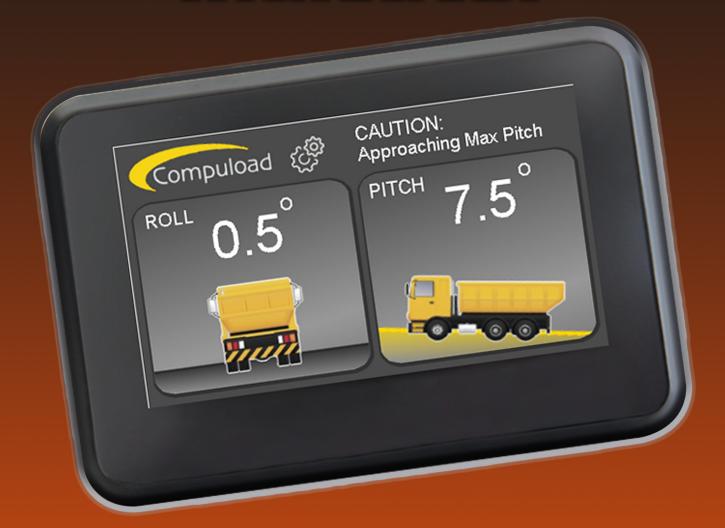

### **System Overview**

Designed for the harshest of environments, the Compuload Dual Axis machine level indicator, features a tough 4.3" Colour Display with touchscreen and intergrated buzzer. The robust CANBUS Dual axis accelerometer is vibration and shock tested to EN60068-2-6 and EN60068-2-27 standards (25G at 6 m/s) and is IP66 Rated with an accuracy of  $\pm$ 0.3 degrees.

### **System Overview**

When max angle threshold is reached, icons change colour and flash whilst the audible alarm is activated to notify the operator of the dangerous condition.

Dual Axis CANBUS Sensor, Pitch and Roll to be mounted on truck