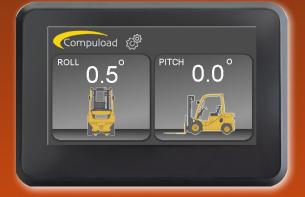

### **System Overview**

Designed for the harshest of environments, the Compuload Dual Axis machine level indicator, features a tough 4.3" Colour Display with touchscreen and intergrated buzzer. The robust CANBUS Dual axis accelerometer is vibration and shock tested to EN60068-2-6 and EN60068-2-27 standards (25G at 6 m/s) and is IP66 Rated with an accuracy of  $\pm$ 0.3 degrees.