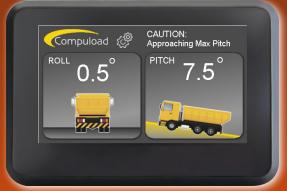

### **System Overview**

Designed for the harshest of environments, the Compuload Dual Axis machine level indicator, features a tough 4.3" Colour Display with touchscreen and intergrated buzzer. The robust CANBUS Dual axis accelerometer is vibration and shock tested to EN60068-2-6 and EN60068-2-27 standards (25G at 6 m/s) and is IP66 Rated with an accuracy of  $\pm$ 0.3 degrees.

### **System Overview**

When max angle threshold is reached, icons change colour and flash whilst the audible alarm is activated to notify the operator of the dangerous condition.

Dual Axis CANBUS Sensor, Pitch and Roll to be mounted on truck