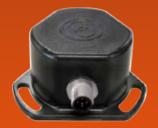

### **System Overview**

When max angle threshold is reached, icons change colour and flash whilst the audible alarm is activated to notify the operator of the dangerous condition.

Dual Axis CANBUS Sensor, Pitch and Roll to be mounted on truck