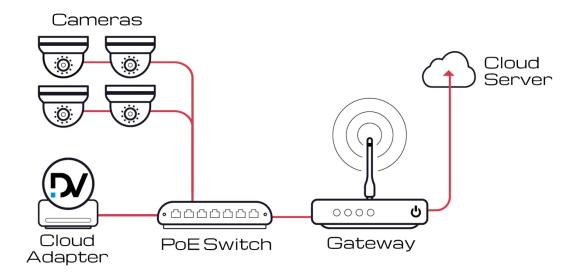

## **System components**

- 2x HikVision PoE 6mp Bullet Cameras 30fps with DarkFighter (Technical Specification)
- 1x Cellular / 2.4Gh Wi-Fi Gateway (<u>Technical Specification</u>)
   \*Sim Card not suppled. Recommended >15GB per month
- 1x 4 Port PoE Ethernet Switch
   \*inc. AC/DC 240/110v Power Adapter (Technical Specification)
- 1x Cloud Adapter (Programmed Raspberry Pi)
- 2x 5m Cat5 ethernet cables for camera connection
- 1x IP66 System Enclosure