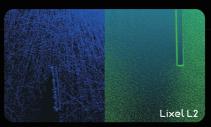

# Lixel L2 300 Meters, More Refined

Lixel L2 is a new generation handheld 3D real-time reconstruction device by XGRIDS. Building upon the foundation of L1, it has been upgraded to achieve a 300-meter scan range with ultra-high precision of  $\pm 1.2$ cm. It can instantly output color point clouds without external devices, generating data that is thinner, purer, and more uniform. This brings about a transformation in the efficiency and quality of 3D modeling and reality capture.



300m Scan



640,000p/s



±1.2cm



Capable in Degraded Scenes



Color Point Clouds Output



300 meters range, providing a broader scanning perspective



Generating color point clouds directly without external devices



Multi-SLAM algorithm ensures excellent performance in degraded environments



Upgraded quality of point clouds

and the second second

# **Application Scenarios**



### **Software**





# **Specification**

| <b>Working Range</b>     | 0.5m~300m                            | Handheld Weight                  | <1.6kg                                                                                     |
|--------------------------|--------------------------------------|----------------------------------|--------------------------------------------------------------------------------------------|
| Laser Class              | Class 1 / 905nm                      | Visual-Aided<br>Positioning      | Supported                                                                                  |
| Laser FOV                | 360°×270°                            | Real-Time C