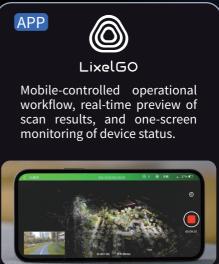

ion device by XGRIDS. Building upon the foundation of L1, it has been upgraded to achieve a 300-meter scan range with ultra-high precision of  $\pm 1.2$ cm. It can instantly output color point clouds without external devices, generating data that is thinner, purer, and more uniform. This brings about a transformation in the efficiency and quality of 3D modeling and reality capture.



300m Scan



640,000p/s



±1.2cm



Capable in Degraded Scenes



Color Point Clouds Output



300 meters range, providing a broader scanning perspective



Generating color point clouds directly without external devices



Multi-SLAM algorithm ensures excellent performance in degraded environments



Upgraded quality of point clouds

and the second second

# **Application Scenarios**



### **Software**





# **Specification**

| <b>Working Range</b>     | 0.5m~300m                            | Handheld Weight                  | <1.6kg                                                                                     |
|--------------------------|--------------------------------------|----------------------------------|--------------------------------------------------------------------------------------------|
| Laser Class              | Class 1 / 905nm                      | Visual-Aided<br>Positioning      | Supported                                                                                  |
| Laser FOV                | 360°×270°                            | Real-Time Colored<br>Point Cloud | Supported