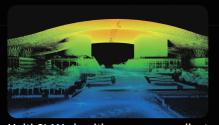

# Lixel L2 300 Meters, More Refined

Lixel L2 is a new generation handheld 3D real-time reconstruction device by XGRIDS. Building upon the foundation of L1, it has been upgraded to achieve a 300-meter scan range with ultra-high precision of  $\pm 1.2$ cm. It can instantly output color point clouds without external devices, generating data that is thinner, purer, and more uniform. This brings about a transformation in the efficiency and quality of 3D modeling and reality capture.



300m Scan



640,000p/s



±1.2cm



Capable in Degraded Scenes



Color Point Clouds Output



300 meters range, providing a broader scanning perspective



Generating color point clouds directly without external devices



Multi-SLAM algorithm ensures excellent performance in degraded environments



Upgraded quality of point clouds

and the second second

# **Application Scenarios**



### **Software**





# **Specification**

| <b>Working Range</b>     | 0.5m~300m                            | Handheld Weight                  | <1.6kg                                                                                     |
|--------------------------|--------------------------------------|----------------------------------|--------------------------------------------------------------------------------------------|
| Laser Class              | Class 1 / 905nm                      | Visual-Aided<br>Positioning      | Supported                                                                                  |