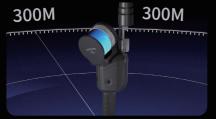

300m Scan

640,000p/s

±1.2cm

Capable in Degraded Scenes

Color Point Clouds Output

300 meters range, providing a broader scanning perspective

Generating color point clouds directly without external devices

Multi-SLAM algorithm ensures excellent performance in degraded environments