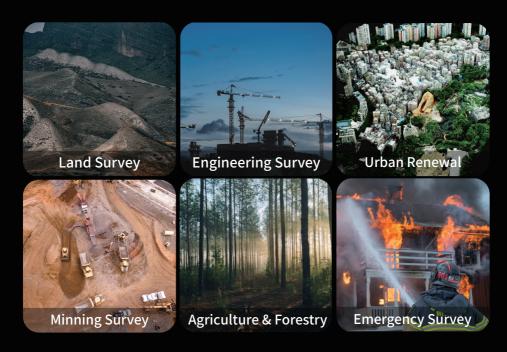

real-time reconstruction device by XGRIDS. Building upon the foundation of L1, it has been upgraded to achieve a 300-meter scan range with ultra-high precision of  $\pm 1.2$ cm. It can instantly output color point clouds without external devices, generating data that is thinner, purer, and more uniform. This brings about a transformation in the efficiency and quality of 3D modeling and reality capture.



300m Scan



640,000p/s



±1.2cm



Capable in Degraded Scenes



Color Point Clouds Output



300 meters range, providing a broader scanning perspective



Generating color point clouds directly without external devices



Multi-SLAM algorithm ensures excellent performance in degraded environments



Upgraded quality of point clouds

and the second second

# **Application Scenarios**



### **Software**





# **Specification**

| <b>Working Range</b>     | 0.5m~300m                            | Handheld Weight                  | <1.6kg                                                                                     |
|--------------------------|--------------------------------------|----------------------------------|--------------------------------------------------------------------------------------------|
| Laser Class              | Class 1 / 905nm                      | Visual-Aided<br>Positioning      | Supported                                                                                  |
| Laser FOV                | 360°×270°                            | Real-Time Colored<br>Point Cloud | Supported