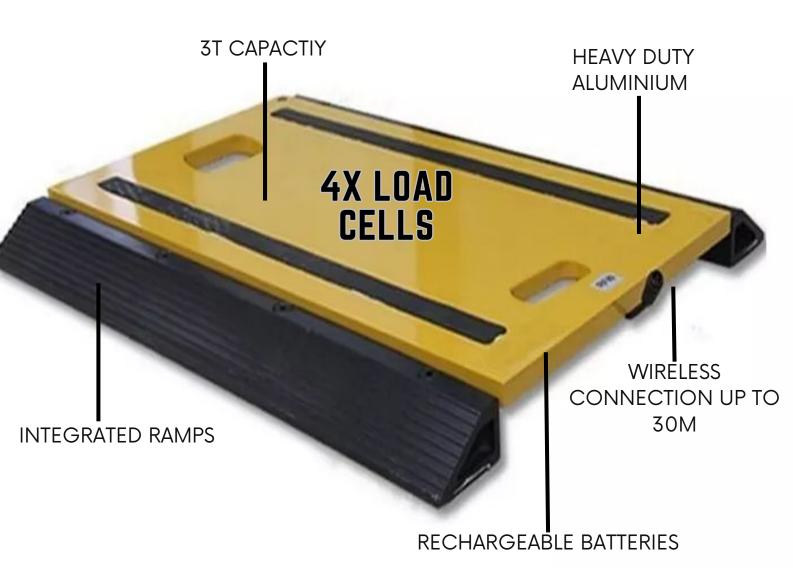

# VWP-002 3T WEIGH PADS

#### **FEATURES**

- Aluminum Construction built tough for the harshest conditions
- Accuracy +/- 1 3 %
- Long life rechargeable batteries
- 4 Load cells per pad for accurate measurements
- 3T per pad capacity
- Each pad weighs 6KG
- Trundle wheels attached to each pad for easy movement