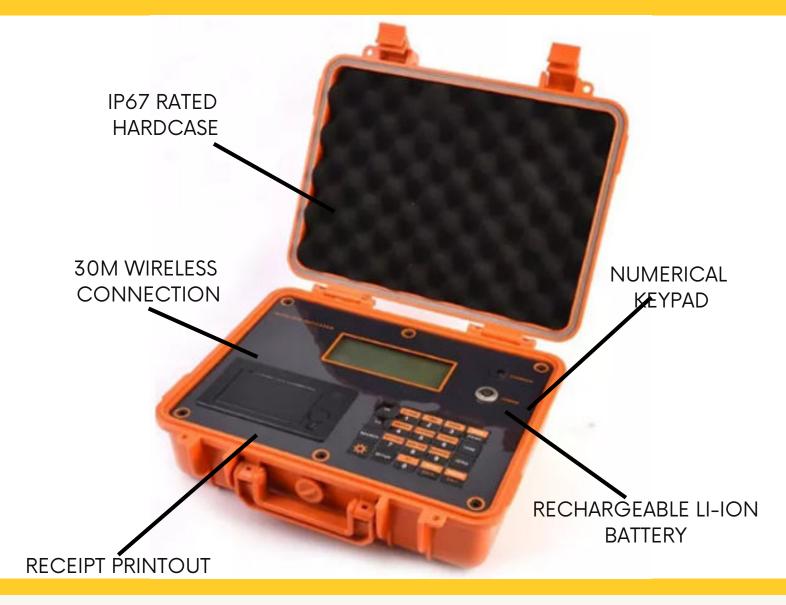

# WIRELESS CONTROL BOX

#### **FEATURES**

- Static Weighing System able to gather accurate measurements within 1 - 3%
- High Speed Thermal printer
- Reliable Wireless connectivity up to 30M
- 1 Box can hold up to 8 pads
- IP67 Rated for high level protection in all conditions
- Up top 40 hours battery life