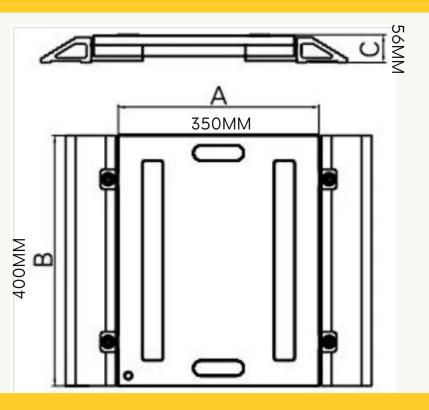

#### **FEATURES**

- Aluminum Construction built tough for the harshest conditions
- Accuracy +/- 1 3 %
- Long life rechargeable batteries
- 4 Load cells per pad for accurate measurements
- 3T per pad capacity
- Each pad weighs 6KG
- Trundle wheels attached to each pad for easy movement