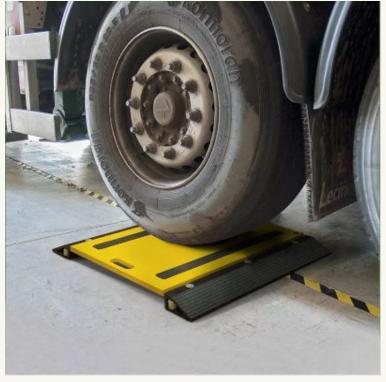

# VWP-002 3T WEIGH PADS

#### **FEATURES**

- Aluminum Construction built tough for the harshest conditions
- Accuracy +/- 1 3 %
- Long life rechargeable batteries
- 4 Load cells per pad for accurate measurements
- 3T per pad capacity
- Each pad weighs 6KG
- Trundle wheels attached to each pad for easy movement