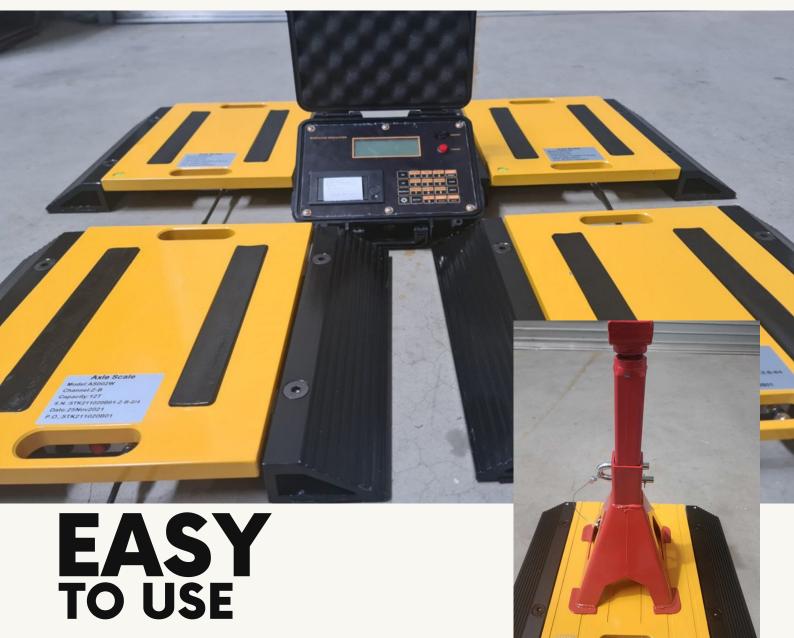

# WEIGH IN 1 GO

When it comes to weighing heavy machinery, trucks, trailers and caravans this used to be a difficult task but by utilizing the Bear Vehicle Weighing Pads which are easy to use, light weight and affordable making your task of staying under your maximum load limit easier than ever before.

#### SIMPLE SETUP FOR CARAVANS

With a 5 pad setup and an axel ball stand you can easily gather the weight of a caravan in 1 measurement